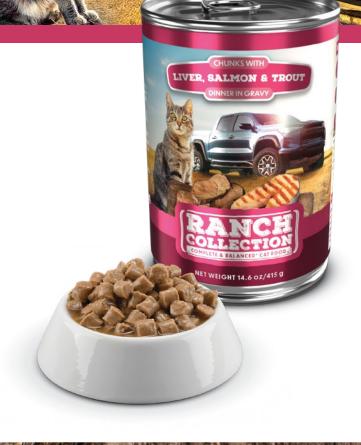

# Chunks with Liver, Salmon & Trout Dinner in Gravy.

Complete & balanced\* Cat food.

**INGREDIENTS:** Broth, Meat and Animal By-Products (Liver), Fish, Fish By-Products (Salmon, Trout), Wheat Gluten, Powdered Cellulose, Caramel, Vitamin D3 Supplement, Vitamin E Supplement, Taurine, Zinc Sulfate, Manganese Sulfate, Copper Sulfate, Calcium Iodate.

**GUARANTEED ANALYSIS:** Crude Protein 7.0% (min.), Crude Fat 4.0% (min.), Crude Fiber 0,3% (max.), Moisture 80% (max.), Ash 2.0% (max.). Vitamin A: 15,000 IU/kg (min.)\*\*

CALORIE CONTENT (CALCULATED): ME 760 kcal/kg, 315.4 kcal/can (calculated)

\*Ranch Collection Liver, Salmon & Trout Dinner in Gravy. is formulated to meet the nutritional levels established by the AAFCO Cat Food Nutrient Profiles for all life stages.