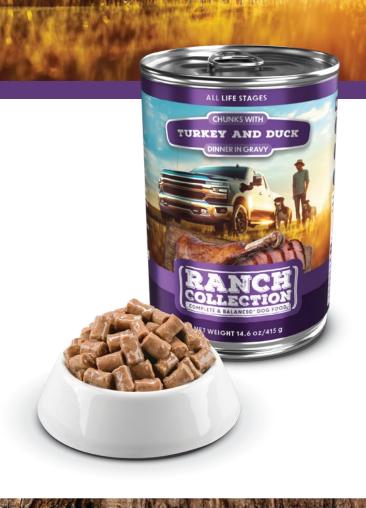

## TURKEY AND DUCK

DINNER IN GRAVY

# Chunks with Turkey and Duck Dinner in Gravy.

Complete & balanced\* dog food.

**INGREDIENTS:** Broth, Poultry By-Products (turkey and duck), Wheat Flour, Animal Liver, Wheat Gluten, Powdered Cellulose, Caramel, Vitamin D3 Supplement, Vitamin E Supplement, Zinc Sulfate, Manganese Sulfate, Copper Sulfate, Calcium Iodate.