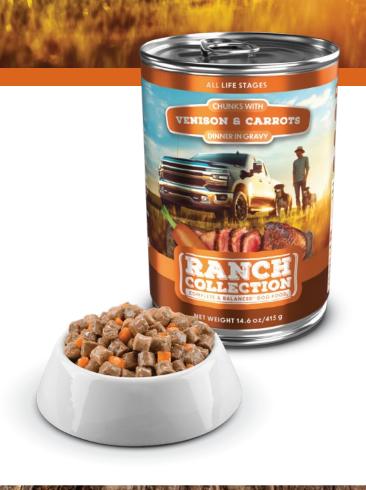

VENISON & CARROTS

DINNER IN GRAVY

# Chunks with Venison & Carrots Dinner in Gravy.

Complete & balanced\* dog food.

**INGREDIENTS:** Broth, Meat and Animal By-Products (Venison), Carrots, Wheat Flour, Animal Liver, Wheat Gluten, Powdered Cellulose, Caramel ,Vitamin D3 Supplement, Vitamin E Supplement, Zinc Sulfate, Manganese Sulfate, Copper Sulfate, Calcium Iodate.