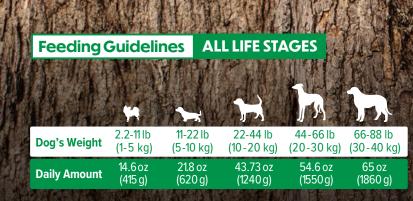

Wheat Flour, Animal Liver, Wheat Gluten, Powdered Cellulose, Caramel, Vitamin D3 Supplement, Vitamin E Supplement, Zinc Sulfate, Manganese Sulfate, Copper Sulfate, Calcium Iodate.

**GUARANTEED ANALYSIS:** Crude Protein 7.0% (min.), Crude Fat 4.0% (min.), Crude Fiber 0.3% (max.), Moisture 80% (max.), Ash 2.0% (max.). Vitamin A: 15,000 IU/kg (min.)\*\*

CALORIE CONTENT (CALCULATED): ME 760 kcal/kg, 315.4 kcal/can (calculated)

\*Ranch Collection Lamb & Peas Dinner in Gravy. is formulated to meet the nutritional levels established by the AAFCO Dog Food Nutrient Profiles for all life stages including growth of large size dogs (70 lb. or more as an adult).

### NOT FOR HUMAN CONSUMPTION

**STORAGE GUIDELINES:** Store in dry place, refrigerate promptly after opening for maximum of 2-3 days.















Excellent Palatability



No Artificial Colorants









## TURKEY AND DUCK

DINNER IN GRAVY

# Chunks with Turkey and Duck Dinner in Gravy.

Complete & balanced\* dog food.

**INGREDIENTS:** Broth, Poultry By-Products (turkey and duck), Wheat Flour, Animal Liver, Wheat Gluten, Powdered Cellulose, Caramel, Vitamin D3 Supplement, Vitamin E Supplement, Zinc Sulfate, Manganese Sulfate, Copper Sulfate, Calcium Iodate.

**GUARANTEED ANALYSIS:** Crude Protein 7.0% (min.), Crude Fat 4.0% (min.), Crude Fiber 0.3% (max.), Moisture 80% (max.), Ash 2.0% (max.). Vitamin A: 15,000 IU/kg (min.)\*\*

CALORIE CONTENT (CALCULATED): ME 760 kcal/kg, 315.4 kcal/can (calculated)

\*Ranch Collection Turkey & Duck Dinner in Gravy. is formulated to meet the nutritional levels established by the AAFC