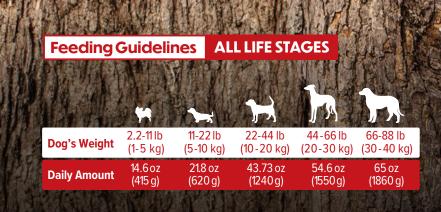

, Animal Liver, Wheat Gluten, Powdered Cellulose, Caramel, Vitamin D3 Supplement, Vitamin E Supplement, Zinc Sulfate, Manganese Sulfate, Copper Sulfate. Calcium Iodate.

**GUARANTEED ANALYSIS:** Crude Protein 7.0% (min.), Crude Fat 4.0% (min.), Crude Fiber 0.3% (max.), Moisture 80% (max.), Ash 2.0% (max.). Vitamin A: 15,000 IU/kg (min.)\*\*

CALORIE CONTENT (CALCULATED): ME 760 kcal/kg, 315.4 kcal/can (calculated)

\*Ranch Collection Chicken, Turkey & Lamb Dinner in Gravy. is formulated to meet the nutritional levels established by the AAFCO Dog Food Nutrient Profiles for all life stages including growth of large size dogs (70 lb. or more as an adult).

### NOT FOR HUMAN CONSUMPTION

**STORAGE GUIDELINES:** Store in dry place, refrigerate promptly after opening for maximum of 2-3 days.























## LAMB AND PEAS

DINNER IN GRAVY

## Chunks with Lamb & Peas Dinner in Gravy.

### Complete & balanced\* dog food.

**INGREDIENTS:** Broth, Lamb and Lamb By-Products, Peas, Wheat Flour, Animal Liver, Wheat Gluten, Powdered Cellulose, Caramel, Vitamin D3 Supplement, Vitamin E Supplement, Zinc Sulfate, Manganese Sulfate, Copper Sulfate, Calcium Iodate.

**GUARANTEED ANALYSIS:** Crude Protein 7.0% (min.), Crude Fat 4.0% (min.), Crude Fiber 0.3% (max.), Moisture 80% (max.), Ash 2.0% (max.). Vitamin A: 15,000 IU/kg (min.)\*\*

CALORIE CONTENT (CALCULATED): ME 760 kcal/kg, 315.4 kcal/can (calculated)

\*Ranch Collection Lamb & Peas Dinner in Gravy. is formulated to meet the nutritional levels established by the AAFCO Dog Food Nutrient Profiles for all life stages including g