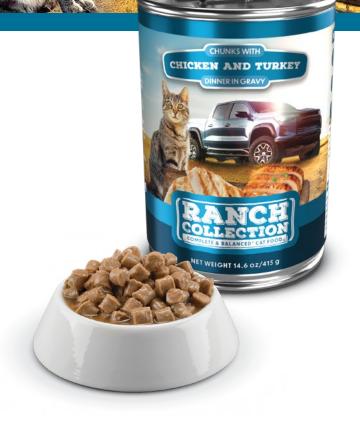

## CHICKEN AND TURKEY

DINNER IN GRAVY

# Chunks with Chicken and Turkey Dinner in Gravy.

Complete & balanced\* Cat food.

**INGREDIENTS:** Broth, Poultry By-Products (chicken and turkey), Wheat Flour, Wheat Gluten, Powdered Cellulose, Caramel, Vitamin D3 Supplement, Vitamin E Supplement, Taurine, Zinc Sulfate, Manganese Sulfate, Copper Sulfate, Calcium Iodate.