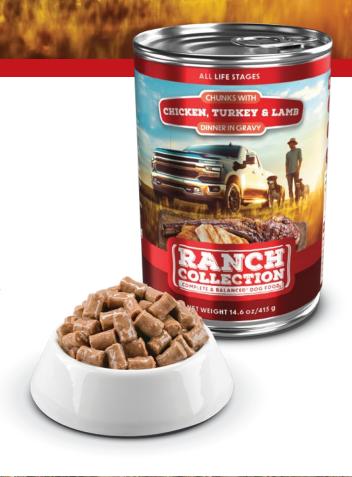

## Chunks with Chicken, Turkey & Lamb Dinner in Gravy.

### Complete & balanced\* dog food.

**INGREDIENTS:** Broth, Poultry By-Products (chicken and turkey), Meat By-Products (lamb), Wheat Flour, Animal Liver, Wheat Gluten, Powdered Cellulose, Caramel, Vitamin D3 Supplement, Vitamin E Supplement, Zinc Sulfate, Manganese Sulfate, Copper Sulfate. Calcium Iodate.