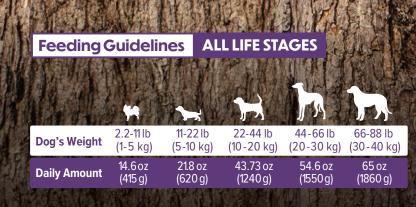

eat Flour, Animal Liver, Wheat Gluten, Powdered Cellulose, Caramel, Vitamin D3 Supplement, Vitamin E Supplement, Zinc Sulfate, Manganese Sulfate, Copper Sulfate, Calcium Iodate.

**GUARANTEED ANALYSIS:** Crude Protein 7.0% (min.), Crude Fat 4.0% (min.), Crude Fiber 0.3% (max.), Moisture 80% (max.), Ash 2.0% (max.). Vitamin A: 15,000 IU/kg (min.)\*\*

CALORIE CONTENT (CALCULATED): ME 760 kcal/kg, 315.4 kcal/can (calculated)

\*Ranch Collection Turkey & Duck Dinner in Gravy. is formulated to meet the nutritional levels established by the AAFCO Dog Food Nutrient Profiles for all life stages including growth of large size dogs (70 lb. or more as an adult).

### NOT FOR HUMAN CONSUMPTION

**STORAGE GUIDELINES:** Store in dry place, refrigerate promptly after opening for maximum of 2-3 days.







Gently Cooked & Rich in Nutrients



No Added Preservatives



With Natural Vitamin A\*\*



Excellent Palatability











## CHICKEN AND TURKEY

DINNER IN GRAVY

# Chunks with Chicken and Turkey Dinner in Gravy.

Complete & balanced\* Cat food.

**INGREDIENTS:** Broth, Poultry By-Products (chicken and turkey), Wheat Flour, Wheat Gluten, Powdered Cellulose, Caramel, Vitamin D3 Supplement, Vitamin E Supplement, Taurine, Zinc Sulfate, Manganese Sulfate, Copper Sulfate, Calcium Iodate.

**GUARANTEED ANALYSIS:** Crude Protein 7.0% (min.), Crude Fat 3.5% (min.), Crude Fiber 0.5% (max.), Moisture 80% (max.), Ash 2.0% (max.). Vitamin A: 15,000 IU/kg (min.)\*\*.

CALORIE CONTENT (CALCULATED): ME 760 kcal/kg, 315.4 kcal/can (calculated)

\*Ranch Collection Chicken & Turkey Dinner in Gravy.