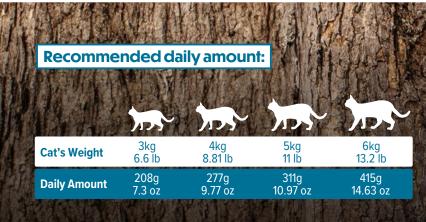

*INGREDIENTS:** Broth, Poultry By-Products (chicken and turkey), Wheat Flour, Wheat Gluten, Powdered Cellulose, Caramel, Vitamin D3 Supplement, Vitamin E Supplement, Taurine, Zinc Sulfate, Manganese Sulfate, Copper Sulfate, Calcium Iodate.

**GUARANTEED ANALYSIS:** Crude Protein 7.0% (min.), Crude Fat 3.5% (min.), Crude Fiber 0.5% (max.), Moisture 80% (max.), Ash 2.0% (max.). Vitamin A: 15,000 IU/kg (min.)\*\*.

CALORIE CONTENT (CALCULATED): ME 760 kcal/kg, 315.4 kcal/can (calculated)

\*Ranch Collection Chicken & Turkey Dinner in Gravy. is formulated to meet the nutritional levels established by the AAFCO Cat Food Nutrient Profiles for all life stages

### NOT FOR HUMAN CONSUMPTION

**STORAGE GUIDELINES:** Store in dry place, refrigerate promptly after opening for maximum of 2-3 days.







Gently Cooked & Rich in Nutrients



No Added Preservatives



With Natural Vitamin A\*\*



Excellent Palatability



No Artificial Colorants









LIVER, SALMON & TROUT

DINNER IN GRAVY

# Chunks with Liver, Salmon & Trout Dinner in Gravy.

Complete & balanced\* Cat food.

**INGREDIENTS:** Broth, Meat and Animal By-Products (Liver), Fish, Fish By-Products (Salmon, Trout), Wheat Gluten, Powdered Cellulose, Caramel, Vitamin D3 Supplement, Vitamin E Supplement, Taurine, Zinc Sulfate, Manganese Sulfate, Copper Sulfate, Calcium Iodate.

**GUARANTEED ANALYSIS:** Crude Protein 7.0% (min.), Crude Fat 4.0% (min.), Crude Fiber 0,3% (max.), Moisture 80% (max.), Ash 2.0% (max.). Vitamin A: 15,000 IU/kg (min.)\*\*

CALORIE CONTENT (CALCULATED): ME 760 kcal/kg, 315.4 kcal/can (calculated)

\*Ra