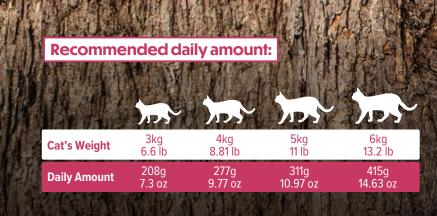

**GUARANTEED ANALYSIS:** Crude Protein 7.0% (min.), Crude Fat 4.0% (min.), Crude Fiber 0,3% (max.), Moisture 80% (max.), Ash 2.0% (max.). Vitamin A: 15,000 IU/kg (min.)\*\*

CALORIE CONTENT (CALCULATED): ME 760 kcal/kg, 315.4 kcal/can (calculated)