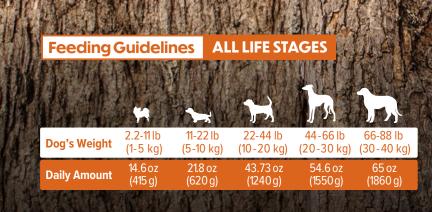

Flour, Animal Liver, Wheat Gluten, Powdered Cellulose, Caramel ,Vitamin D3 Supplement, Vitamin E Supplement, Zinc Sulfate, Manganese Sulfate, Copper Sulfate, Calcium Iodate.

**GUARANTEED ANALYSIS:** Crude Protein 7.0% (min.), Crude Fat 4.0% (min.), Crude Fiber 0.3% (max.), Moisture 80% (max.), Ash 2.0% (max.). Vitamin A: 15,000 IU/kg (min.)\*\*

CALORIE CONTENT (CALCULATED): ME 760 kcal/kg, 315.4 kcal/can (calculated)

\*Ranch Collection Venison & Carrots Dinner in Gravy. is formulated to meet the nutritional levels established by the AAFCO Dog Food Nutrient Profiles for all life stages including growth of large size dogs (70 lb. or more as an adult).

### NOT FOR HUMAN CONSUMPTION

**STORAGE GUIDELINES:** Store in dry place, refrigerate promptly after opening for maximum of 2-3 days.























CHICKEN, TURKEY & LAMB

DINNER IN GRAVY

## Chunks with Chicken, Turkey & Lamb Dinner in Gravy.

### Complete & balanced\* dog food.

**INGREDIENTS:** Broth, Poultry By-Products (chicken and turkey), Meat By-Products (lamb), Wheat Flour, Animal Liver, Wheat Gluten, Powdered Cellulose, Caramel, Vitamin D3 Supplement, Vitamin E Supplement, Zinc Sulfate, Manganese Sulfate, Copper Sulfate. Calcium Iodate.

**GUARANTEED ANALYSIS:** Crude Protein 7.0% (min.), Crude Fat 4.0% (min.), Crude Fiber 0.3% (max.), Moisture 80% (max.), Ash 2.0% (max.). Vitamin A: 15,000 IU/kg (min.)\*\*

CALORIE CONTENT (CALCULATED): ME 760 kcal/kg, 315.4 kcal/can (calculated)

\*Ranch Collection Chicken, Turkey & Lamb Dinner in Gravy. is formulated to meet the nutritional levels established by the AA