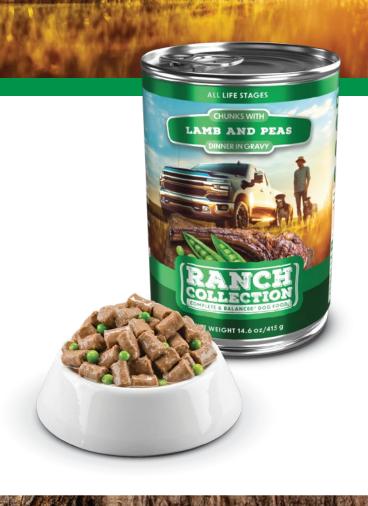

## LAMB AND PEAS

DINNER IN GRAVY

## Chunks with Lamb & Peas Dinner in Gravy.

### Complete & balanced\* dog food.

**INGREDIENTS:** Broth, Lamb and Lamb By-Products, Peas, Wheat Flour, Animal Liver, Wheat Gluten, Powdered Cellulose, Caramel, Vitamin D3 Supplement, Vitamin E Supplement, Zinc Sulfate, Manganese Sulfate, Copper Sulfate, Calcium Iodate.